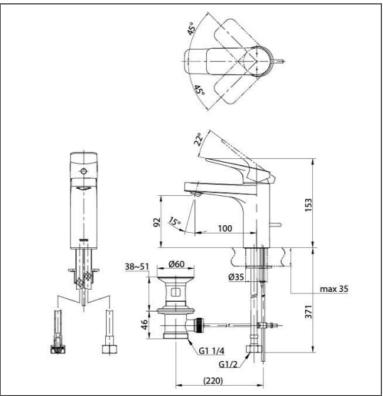

## **SPECIFICATIONS**

- Water Pressure
- Hole
- : 1 Hole
- Finish
- Nickel Chrome :
- Material
- Size
- Brass τ.

: 0.25MPa ~ 0.75MPa

50W x 172D x 153H mm :

### **PARTS DISCRIPTION**

- TTLR302F-1NR2 Single Lever Washbasin Faucet w/ Pop-up Waste
- TTLR302FR2 Single Lever Washbasin Faucet w/o Pop-up Waste